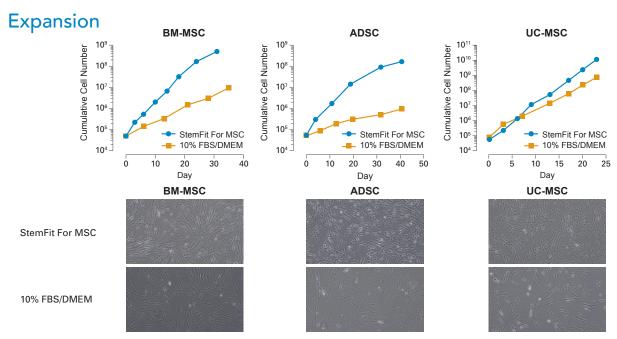

## High performance

StemFit For MSC enables superior cell expansion compared to serum-containing media. This medium can maintain MSCs with high level of marker expression and differentiation potential.